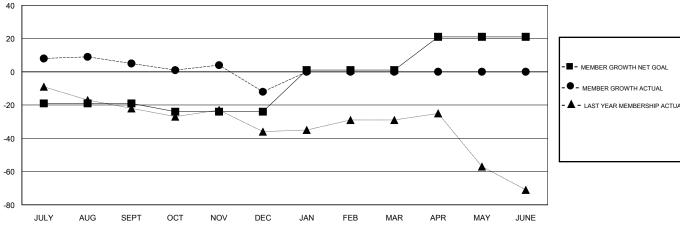

#### GMT: OPEN LOCATION WISCONSIN **GMT CA**

| Clubs                 |               |           |               | Members  RESULTS FOR 2018-2019 |                           |                         |                                                    |
|-----------------------|---------------|-----------|---------------|--------------------------------|---------------------------|-------------------------|----------------------------------------------------|
| RESULTS FOR 2018-2019 |               |           |               |                                |                           |                         |                                                    |
| QUARTER               | NEW CLUB GOAL | NEW CLUBS | DROPPED CLUBS | QUARTER                        | MEMBER GROWTH NET<br>GOAL | MEMBER GROWTH<br>ACTUAL | DROPPED<br>MEMBERS ACTUAL<br>(including transfers) |
| JULY/AUG/SEPT         | 0             | 0         | 0             | JULY/AUG/SEPT                  | -19                       | 30                      | 23                                                 |
| OCT/NOV/DEC           | 0             | 0         | 0             | OCT/NOV/DEC                    | -5                        | 28                      | 43                                                 |
| JAN/FEB/MAR           | 1             | 0         | 0             | JAN/FEB/MAR                    | 25                        | 0                       | 0                                                  |
| APR/MAY/JUNE          | 0             | 0         | 0             | APR/MAY/JUNE                   | 20                        | 0                       | 0                                                  |